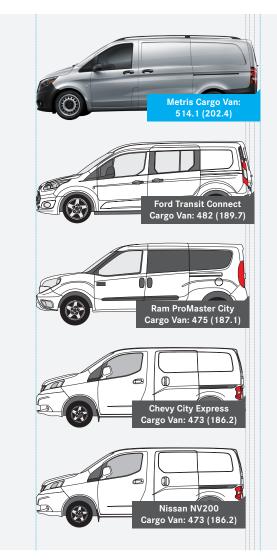

#### See how the Metris Cargo Van stacks up against the competition.

Comparing against popular models sold in Canada.

#### See how the Metris Cargo Van stacks up against the competition.

Comparing against popular models sold in Canada.

OVERALL HEIGHT cm (in)

Metris Cargo Van:

189 (74.4)

**Ram ProMaster City** 

Cargo Van: 188 (74.2)

**Chevy City Express** 

Cargo Van: 187 (73.6)

CARGO VOLUME

Nissan NV200 Cargo Van: 187 (73.6)

Ford Transit Connect

Cargo Van: 185 (72.8)

 Metris Cargo Van: 5.18 m³ (183 cu ft)

 Output

 Output

Ford Transit Connect Cargo Van: 3.69 m<sup>3</sup> (130.6 cu ft)