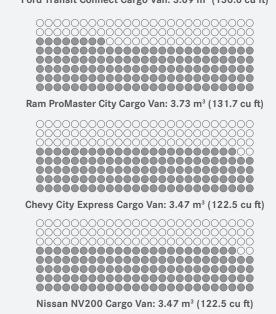

**Chevy City Express** 

Cargo Van: 187 (73.6)

CARGO VOLUME

Nissan NV200 Cargo Van: 187 (73.6)

Ford Transit Connect

Cargo Van: 185 (72.8)

 Metris Cargo Van: 5.18 m³ (183 cu ft)

 Output

 Output

Ford Transit Connect Cargo Van: 3.69 m<sup>3</sup> (130.6 cu ft)