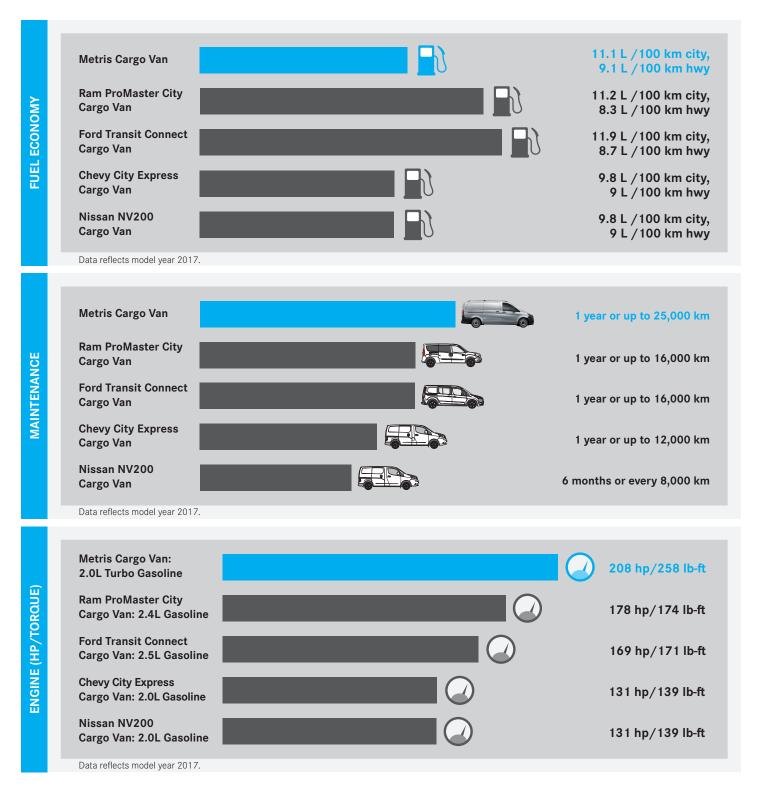

#### See how the Metris Cargo Van stacks up against the competition.

Comparing against popular models sold in Canada.

#### See how the Metris Cargo Van stacks up against the competition.

Comparing against popular models sold in Canada.

OVERALL HEIGHT cm (in)

Metris Cargo Van:

189 (74.4)

**Ram ProMaster City** 

Cargo Van: 188 (74.2)

**Chevy City Express** 

Cargo Van: 187 (73.6)

CARGO VOLUME

Nissan NV200 Cargo Van: 187 (73.6)

Ford Transit Connect

Cargo Van: 185 (72.8)

 Metris Cargo Van: 5.18 m³ (183 cu ft)

 Output

 Output

Ford Transit Connect Cargo Van: 3.69 m<sup>3</sup> (130.6 cu ft)