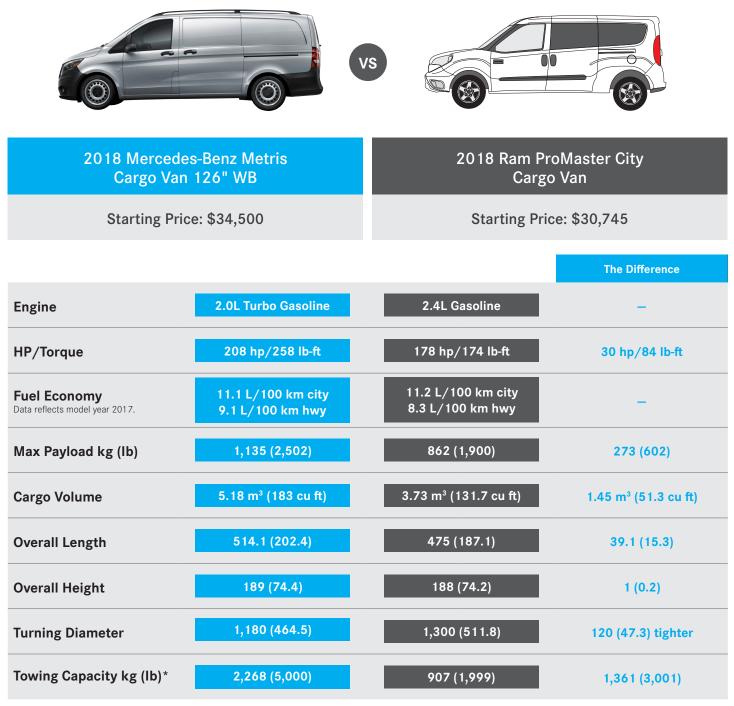

# See how the Metris Cargo Van stacks up against the competition.

Comparing against popular models sold in Canada.

All measurements in cm (in) unless otherwise specified.

\*Maximum permissible gross weight of the trailer, if the trailer is equipped with a separate functional braking system. Please make sure to comply with local trailer load regulations.

#### See how the Metris Cargo Van stacks up against the competition.

Comparing against popular models sold in Canada.