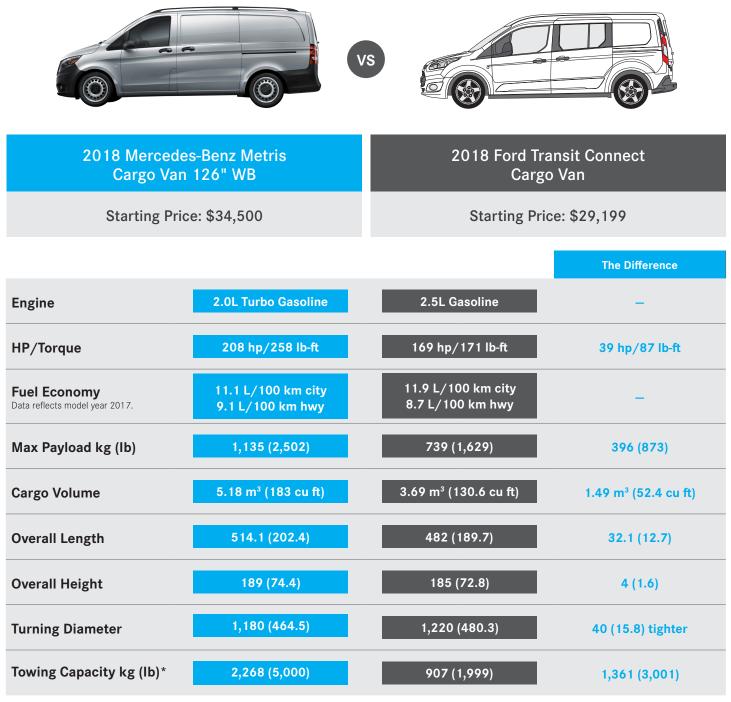

# See how the Metris Cargo Van stacks up against the competition.

Comparing against popular models sold in Canada.

All measurements in cm (in) unless otherwise specified.

\*Maximum permissible gross weight of the trailer, if the trailer is equipped with a separate functional braking system. Please make sure to comply with local trailer load regulations.

#### See how the Metris Cargo Van stacks up against the competition.

Comparing against popular models sold in Canada.